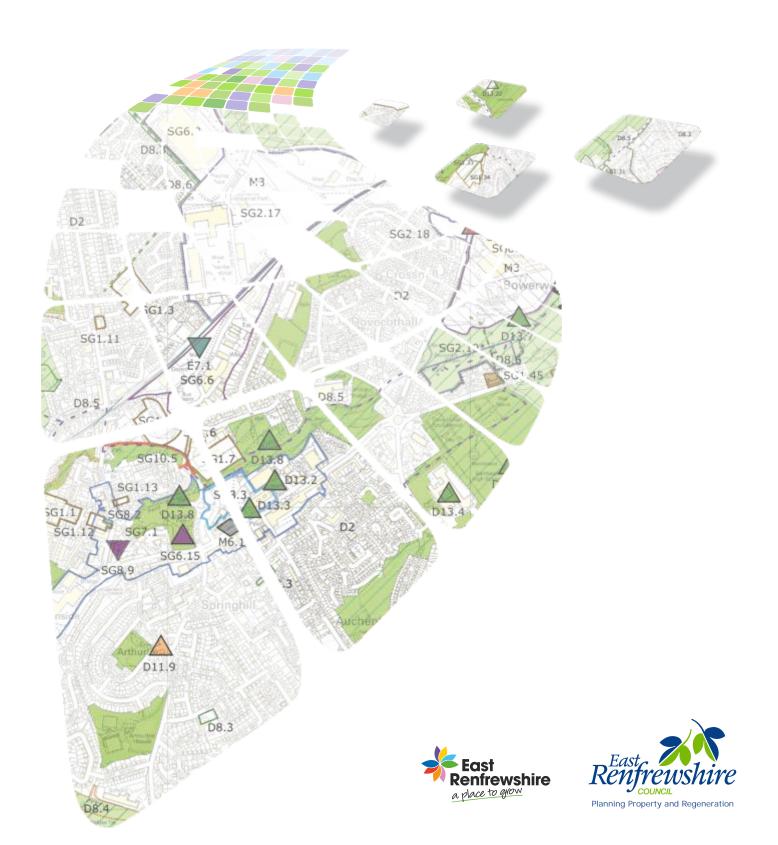

The boundaries shown on the plan define the extent of the original acquisition titles for Council land affected within the proposed Local Development Plan. Further land disposals may have occurred within these areas to reduce the Council's land ownership at these locations.

The Council owned sites and policy designations identified above can be viewed on the accompanying map.

If you require this information in large print, Braille or translated, please telephone our Customer Service Officer on 0141 577 3001.