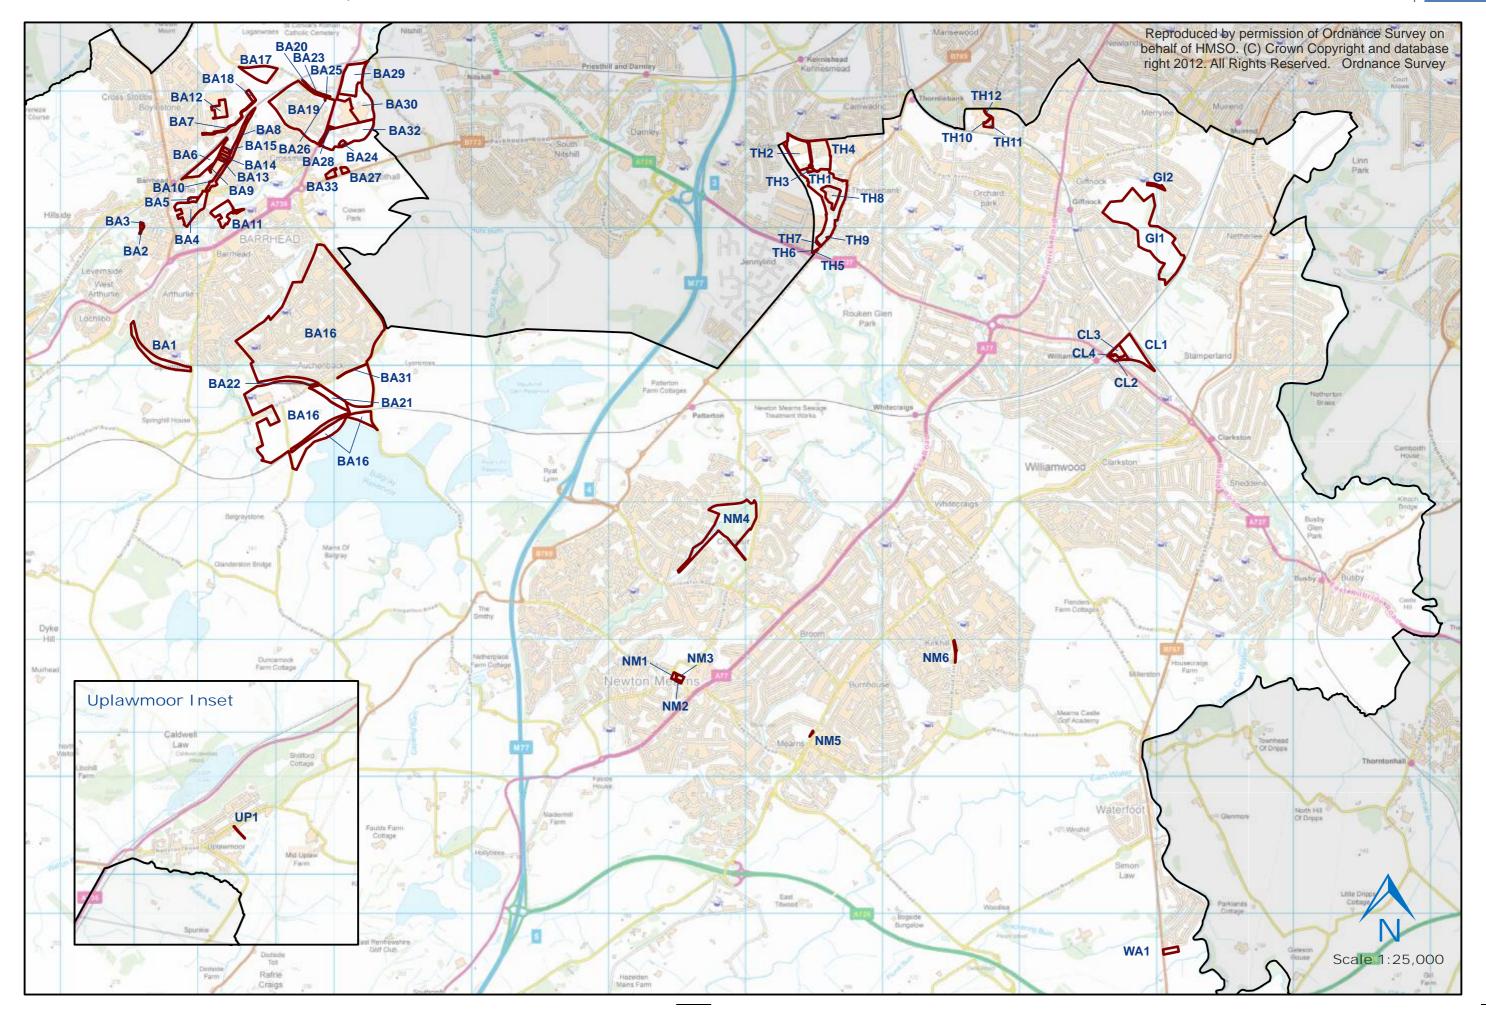

The boundaries shown on the plan define the extent of the original acquisition titles for Council land affected within the proposed Local Development Plan. Further land disposals may have occurred within these areas to reduce the Council's land ownership at these locations.

| Schedule of Land Ownership                                   |                                                                                                                                               |  |
|--------------------------------------------------------------|-----------------------------------------------------------------------------------------------------------------------------------------------|--|
| Description of land<br>owned by East<br>Renfrewshire Council | Reference to policies or proposals contained in the Proposed Local Development Plan which relate to the occurrence of development of the land |  |
| UP1 - Uplawmoor Playing<br>Fields                            | SG1.43 - Uplawmoor East (Housing Site)                                                                                                        |  |
| BA1 - Springhill Road                                        | SG1.8 - Kelburn Street/Neilston Road (Housing Site)                                                                                           |  |
| BA2 - Cogan Street                                           | SG1.1 - Barnes Street/Cogan Street/Robertson Street (Housing Site)                                                                            |  |
| BA3 - Cogan Street                                           | SG1.1 - Barnes Street/Cogan Street/Robertson Street (Housing Site)                                                                            |  |
| BA4 - Carlibar Road                                          | SG 1.6 - Glen Street/Carlibar Road (Housing Site) SG10.5 - Glen Street (Realignment and new relief road)                                      |  |
| BA5 - Cross Arthurlie<br>Street                              | SG1.4 - Dunterlie Park, Carlibar Road (Housing Site)  SG 1.6 - Glen Street/Carlibar Road (Housing Site)                                       |  |
| BA6 - Carlibar Road                                          | SG6.6 - Muriel Street (Safeguarded Business and Employment Areas)                                                                             |  |
| BA7 - Shanks Business<br>Park                                | M3 - Shanks/Glasgow Road (Master Planned Site) SG2.17 - Shanks Park (Master Planned Site)                                                     |  |
| BA8 - Carlibar Road                                          | SG6.6 - Muriel Street (Safeguarded Business and Employment Areas)                                                                             |  |
| BA9 - Muriel Street                                          | SG6.6 - Muriel Street (Safeguarded Business and Employment Areas)                                                                             |  |
| BA10 - Muriel Street                                         | SG6.6 - Muriel Street (Safeguarded Business and Employment Areas)                                                                             |  |

| Schedule of Land Ownership       |                                                                                                                                                                                                                           |  |
|----------------------------------|---------------------------------------------------------------------------------------------------------------------------------------------------------------------------------------------------------------------------|--|
| BA11 - Glen Street               | SG1.7 - Glen Street/Walton Street (Housing Site)<br>SG6.15 - Centenary Park, Barrhead (Business Proposals)<br>SG8.3 - Main Street, Barrhead (New Shopping<br>Development)                                                 |  |
| BA12 - Shanks Industrial<br>Park | M3 - Shanks/Glasgow Road (Master Planned Site) SG2.17 - Shanks Park (Master Planned Site)                                                                                                                                 |  |
| BA13 - Muriel Street             | SG6.6 - Muriel Street (Safeguarded Business and Employment Areas)                                                                                                                                                         |  |
| BA14 - Muriel Street             | SG6.6 - Muriel Street (Safeguarded Business and Employment Areas)                                                                                                                                                         |  |
| BA15 - Muriel Street             | SG6.6 - Muriel Street (Safeguarded Business and Employment Areas)                                                                                                                                                         |  |
| BA16 - Auchenback                | M2.2 - Barrhead South Strategic Development Opportunity (SDO) (Master Planned Site) SG1.10 - Oakbank Drive/Fenwick Drive (Housing Site)                                                                                   |  |
| BA17 - Blackbyres Road           | M3 - Shanks/Glasgow Road (Master Planned Site)  SG2.17 - Shanks Park (Master Planned Site)                                                                                                                                |  |
| BA18 - Shanks Business<br>Park   | M3 - Shanks/Glasgow Road (Master Planned Site)  SG2.17 - Shanks Park (Master Planned Site)                                                                                                                                |  |
| BA19 - Glasgow Road              | M3 - Shanks/Glasgow Road (Master Planned Site)  SG2.18 - Blackbyres Court (Master Planned Site)                                                                                                                           |  |
| BA20 - Blackbyres Road           | SG6.4 - Glasgow Road West (Safeguarded Business and Employment Areas)                                                                                                                                                     |  |
| BA21 - Aurs Road                 | M2.2 - Barrhead South SDO (Master Planned Site) SG6.7 - Barrhead South (Safeguarded Business and Employment Areas) SG2.16 - Springfield Road/Aurs Road (Master Planned Site) SG6.18 - Barrhead South (Business Proposals) |  |
| BA22 - Springfield Road          | M2.2 - Barrhead South SDO (Master Planned Site) SG6.7 - Barrhead South (Safeguarded Business and Employment Areas) SG2.16 - Springfield Road/Aurs Road (Master Planned Site) SG6.18 - Barrhead South (Business Proposals) |  |
| BA23 - Blackbyres Road           | SG6.4 - Glasgow Road West (Safeguarded Business and Employment Areas)                                                                                                                                                     |  |
| BA24 - Bowerwalls                | M3 - Shanks/Glasgow Road (Master Planned Site)<br>SG6.17 - Glasgow Road East (Business Proposals)<br>SG6.3 - Glasgow Road East (Safeguarded Business and<br>Employment Areas)                                             |  |
| BA25 - Blackbyres Road           | SG6.4 - Glasgow Road West (Safeguarded Business and Employment Areas)                                                                                                                                                     |  |

| Schedule of Land Ownership |                                                                                                                                                                                                                           |  |
|----------------------------|---------------------------------------------------------------------------------------------------------------------------------------------------------------------------------------------------------------------------|--|
| BA26 - Blackbyres Road     | M3 - Shanks/Glasgow Road (Master Planned Site)                                                                                                                                                                            |  |
| BA27 - Darnley Road        | SG2.18 - Blackbyres Court (Master Planned Site) SG1.45 - Darnley Road (Affordable Housing and Housing for Particular Needs)                                                                                               |  |
| BA28 - Glasgow Road        | M3 - Shanks/Glasgow Road (Master Planned Site)<br>SG6.17 - Glasgow Road East (Business Proposals)<br>SG6.3 - Glasgow Road East (Safeguarded Business and<br>Employment Areas)                                             |  |
| BA29 - Glasgow Road        | M3 - Shanks/Glasgow Road (Master Planned Site) SG6.17 - Glasgow Road East (Business Proposals) SG6.3 - Glasgow Road East (Safeguarded Business and Employment Areas)                                                      |  |
| BA30 - Glasgow Road        | M3 - Shanks/Glasgow Road (Master Planned Site) SG6.17 - Glasgow Road East (Business Proposals) SG6.3 - Glasgow Road East (Safeguarded Business and Employment Areas)                                                      |  |
| BA31 - Springfield Road    | M2.2 - Barrhead South SDO (Master Planned Site) SG6.7 - Barrhead South (Safeguarded Business and Employment Areas) SG2.16 - Springfield Road/Aurs Road (Master Planned Site) SG6.18 - Barrhead South (Business Proposals) |  |
| BA32 – Bowerwalls          | M3 - Shanks/Glasgow Road (Master Planned Site) SG6.17 - Glasgow Road East (Business Proposals) SG6.3 - Glasgow Road East (Safeguarded Business and Employment Areas)                                                      |  |
| BA33 - Darnley Road        | M3 - Shanks/Glasgow Road (Master Planned Site)<br>SG2.19 - N Darnley Road (Master Planned Site)                                                                                                                           |  |
| NM1 - Barrhead Road        | SG1.46 - Barrhead Road (Affordable Housing and Housing for Particular Needs)                                                                                                                                              |  |
| NM2 - Barrhead Road        | SG1.46 - Barrhead Road (Affordable Housing and Housing for Particular Needs)                                                                                                                                              |  |
| NM3 - Barrhead Road        | SG1.46 - Barrhead Road (Affordable Housing and Housing for Particular Needs)                                                                                                                                              |  |
| NM4 - Capelrig Road        | SG1.33 - Capelrig Road (Housing Site)                                                                                                                                                                                     |  |
| NM5 - Mearns Road          | SG1.35 - Craigie Drive (Housing Site)                                                                                                                                                                                     |  |
| NM6 - Broom Road East      | SG6.11 - Kirkhill House (Safeguarded Business and Employment Areas)                                                                                                                                                       |  |
| TH1 - Spiersbridge Road    | SG6.14 - Spiersbridge Business Park (Safeguarded<br>Business and Employment Areas)<br>SG6.23 - Spiersbridge Business Park (Business Proposals)                                                                            |  |
| TH2 - Carnwadric Road      | SG6.14 - Spiersbridge Business Park (Safeguarded<br>Business and Employment Areas)<br>SG6.23 - Spiersbridge Business Park (Business Proposals)                                                                            |  |

| Schedule of Land Ownership              |                                                                                                                                                |  |
|-----------------------------------------|------------------------------------------------------------------------------------------------------------------------------------------------|--|
| TH3 - Spiersbridge<br>Industrial Estate | SG6.14 - Spiersbridge Business Park (Safeguarded<br>Business and Employment Areas)<br>SG6.23 - Spiersbridge Business Park (Business Proposals) |  |
| TH4 - Carnwadric Road                   | SG6.14 - Spiersbridge Business Park (Safeguarded<br>Business and Employment Areas)<br>SG6.23 - Spiersbridge Business Park (Business Proposals) |  |
| TH5 - Nitshill Road                     | SG6.14 - Spiersbridge Business Park (Safeguarded<br>Business and Employment Areas)<br>SG6.23 - Spiersbridge Business Park (Business Proposals) |  |
| TH6 - Nitshill Road                     | SG6.14 - Spiersbridge Business Park (Safeguarded Business and Employment Areas) SG6.23 - Spiersbridge Business Park (Business Proposals)       |  |
| TH7 - Spiersbridge Road                 | SG6.14 - Spiersbridge Business Park (Safeguarded Business and Employment Areas) SG6.23 - Spiersbridge Business Park (Business Proposals)       |  |
| TH8 - Spiersbridge Avenue               | SG6.14 - Spiersbridge Business Park (Safeguarded Business and Employment Areas) SG6.23 - Spiersbridge Business Park (Business Proposals)       |  |
| TH9 - Spiersbridge Road                 | SG6.14 - Spiersbridge Business Park (Safeguarded<br>Business and Employment Areas)<br>SG6.23 - Spiersbridge Business Park (Business Proposals) |  |
| TH10 - Burnfield Avenue                 | SG6.8 - Burnfield Road (Safeguarded Business and Employment Areas)                                                                             |  |
| TH11 - Burnfield Avenue                 | SG6.8 - Burnfield Road (Safeguarded Business and Employment Areas)                                                                             |  |
| TH12 - Burnfield Avenue                 | SG6.8 - Burnfield Road (Safeguarded Business and Employment Areas)                                                                             |  |
| GI1 - Braidbar                          | M4 - Braidbar Quarry (Master Planned Site)                                                                                                     |  |
| GI2 - Braidbar                          | M4 - Braidbar Quarry (Master Planned Site)                                                                                                     |  |
| CL1 - Drumby Crescent                   | M5 - Drumby Crescent (Master Planned Site) SG1.15 - Drumby Crescent Playing Fields (Housing Site)                                              |  |
| CL2 - Drumby Crescent                   | M5 - Drumby Crescent (Master Planned Site)  SG1.15 - Drumby Crescent Playing Fields (Housing Site)                                             |  |
| CL3 - Drumby Crescent                   | M5 - Drumby Crescent Playing Fields (Housing Site)  SG1.15 - Drumby Crescent Playing Fields (Housing Site)                                     |  |
| CL4 - Drumby Crescent                   | M5 - Drumby Crescent (Master Planned Site)  SG1.15 - Drumby Crescent Playing Fields (Housing Site)                                             |  |
| WA1 - Glasgow Road                      | SG2.6 - East Glasgow Road (Additions to the Housing Land Supply)                                                                               |  |

The Council owned sites and policy designations identified above can be viewed on the accompanying map.

If you require this information in large print, Braille or translated, please telephone our Customer Service Officer on 0141 577 3001.