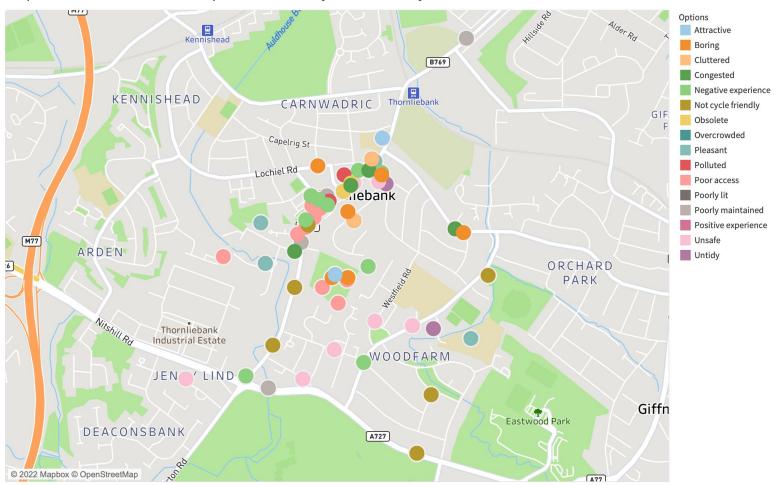

#### What does your comment relate to?

**Thornliebank** 

How does this place make you feel?

**Thornliebank** 

Choose the option that makes you feel this way

**Thornliebank**Map of comments - Choose the option that makes you feel this way

**Thornliebank** 

**Thornliebank** 

**Thornliebank** 

**Thornliebank**Map of comments - Choose the option that makes you feel this way

**Thornliebank** 