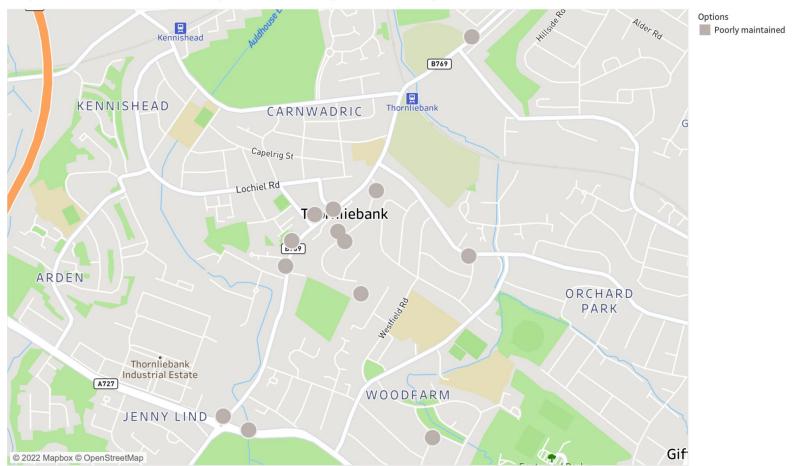

#### What does your comment relate to?

**Thornliebank** 

How does this place make you feel?

**Thornliebank** 

Choose the option that makes you feel this way

**Thornliebank**Map of comments - Choose the option that makes you feel this way

**Thornliebank** 

**Thornliebank** 

**Thornliebank** 

**Thornliebank**Map of comments - Choose the option that makes you feel this way

**Thornliebank** 