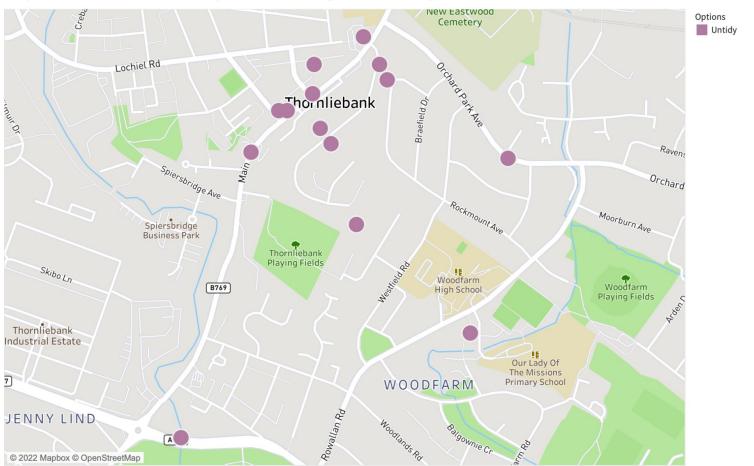

#### What does your comment relate to?

**Thornliebank** 

How does this place make you feel?

**Thornliebank** 

Choose the option that makes you feel this way

**Thornliebank**Map of comments - Choose the option that makes you feel this way

**Thornliebank** 

**Thornliebank** 

**Thornliebank** 

**Thornliebank**Map of comments - Choose the option that makes you feel this way

**Thornliebank** 