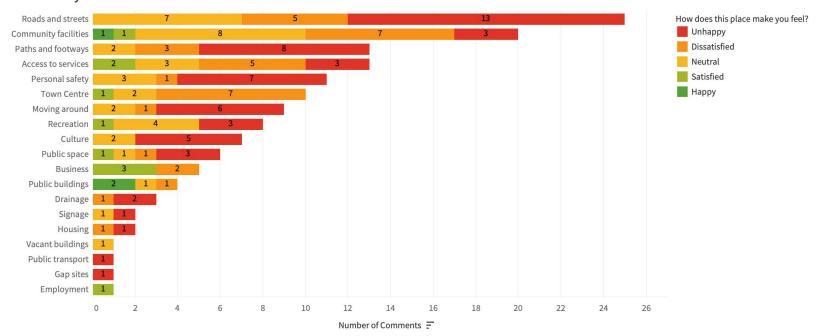

#### What does your comment relate to?

**Thornliebank** 

How does this place make you feel?

**Thornliebank** 

Choose the option that makes you feel this way

**Thornliebank**Map of comments - Choose the option that makes you feel this way