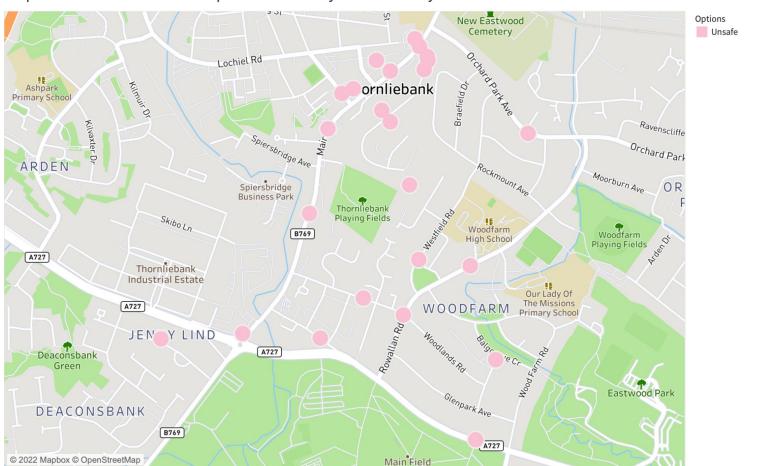

#### What does your comment relate to?

**Thornliebank** 

How does this place make you feel?

**Thornliebank** 

Choose the option that makes you feel this way

**Thornliebank**Map of comments - Choose the option that makes you feel this way

**Thornliebank** 

**Thornliebank** 

**Thornliebank** 

**Thornliebank**Map of comments - Choose the option that makes you feel this way

**Thornliebank** 