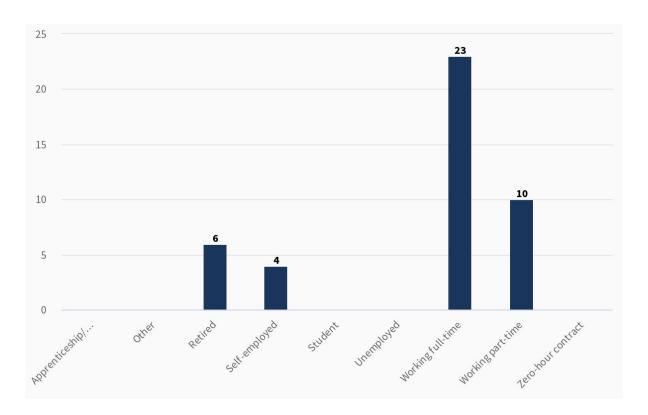

and agreements**

A 'comment' is counted whenever a respondent submits a response to a survey, regardless of whether any free text comments were provided. If a project has multiple 'tiles' including survey questions, a separate comment is counted for a submission on each 'tile'.

Respondents were also able to add one 'agreement' per comment to any comment other than their own.



#### **Headline figures - Thornliebank**

- 2294 website visitors
- 63 respondents
- 97 comments
- 132 agreements
- 94 news subscribers





## **Demographic reach**

Respondents were asked a series of questions about themselves in order to understand whether any particular groups are under-represented. All questions were optional.



#### **Connection to area**





### Age group





#### **Employment status**





#### Gender





# **Comment analysis**



#### **Thornliebank**

#### What does your comment relate to?



**Thornliebank** 

How does this place make you feel?



**Thornliebank** 

Choose the option that makes you feel this way



**Thornliebank**Map of comments - Choose the option that makes you feel this way



**Thornliebank** 



**Thornliebank** 



**Thornliebank** 



**Thornliebank**Map of comments - Choose the option that makes you feel this way



**Thornliebank** 



# **Get in touch**hello@commonplace.is