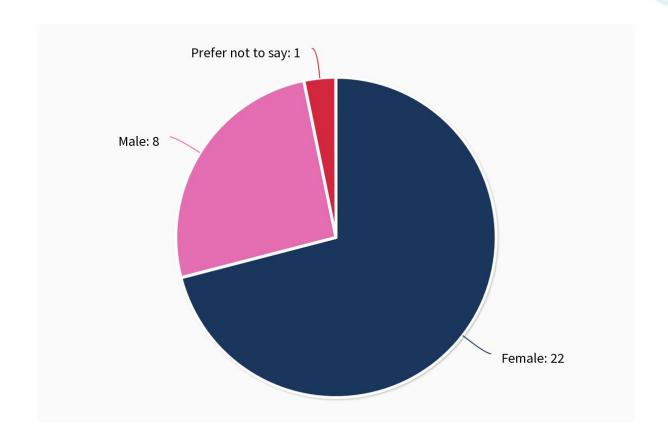

A 'comment' is counted whenever a respondent submits a response to a survey, regardless of whether any free text comments were provided. If a project has multiple 'tiles' including survey questions, a separate comment is counted for a submission on each 'tile'.

Respondents were also able to add one 'agreement' per comment to any comment other than their own.



#### **Headline figures - Thornliebank**

- 2294 website visitors
- 63 respondents
- 97 comments
- 132 agreements
- 94 news subscribers





## **Demographic reach**

Respondents were asked a series of questions about themselves in order to understand whether any particular groups are under-represented. All questions were optional.



#### **Connection to area**





### Age group





#### **Employment status**





#### Gender





# **Comment analysis**



#### **Thornliebank**

#### What does your comment relate to?



**Thornliebank** 

How does this place make you feel?



**Thornliebank** 

Choose the option that makes you feel this way



**Thornliebank**Map of comments - Choose the option that makes you feel this way



**Thornliebank** 



**Thornliebank** 



**Thornliebank** 



**Thornliebank**Map of comments - Choose the option that makes you feel this way



**Thornliebank** 



# **Get in touch**hello@commonplace.is