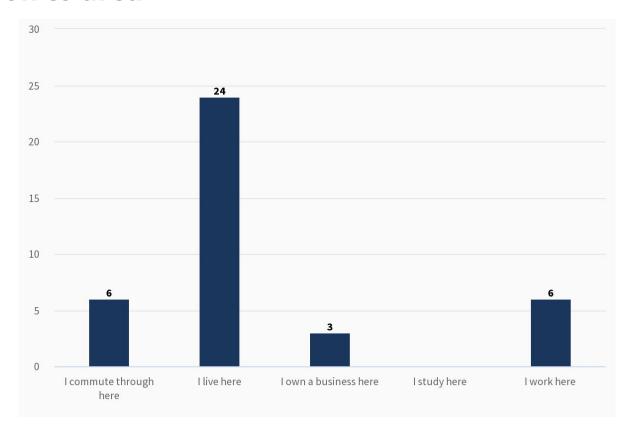

integrity of the data collected.

#### **Comments and agreements**

A 'comment' is counted whenever a respondent submits a response to a survey, regardless of whether any free text comments were provided. If a project has multiple 'tiles' including survey questions, a separate comment is counted for a submission on each 'tile'.

Respondents were also able to add one 'agreement' per comment to any comment other than their own.



#### **Headline figures - Thornliebank**

- 2294 website visitors
- 63 respondents
- 97 comments
- 132 agreements
- 94 news subscribers





## **Demographic reach**

Respondents were asked a series of questions about themselves in order to understand whether any particular groups are under-represented. All questions were optional.



#### **Connection to area**





### Age group





#### **Employment status**





#### Gender





# **Comment analysis**



#### **Thornliebank**

#### What does your comment relate to?



**Thornliebank** 

How does this place make you feel?



**Thornliebank** 

Choose the option that makes you feel this way



**Thornliebank**Map of comments - Choose the option that makes you feel this way



**Thornliebank** 



**Thornliebank** 



**Thornliebank** 



**Thornliebank**Map of comments - Choose the option that makes you feel this way



**Thornliebank** 



# **Get in touch**hello@commonplace.is