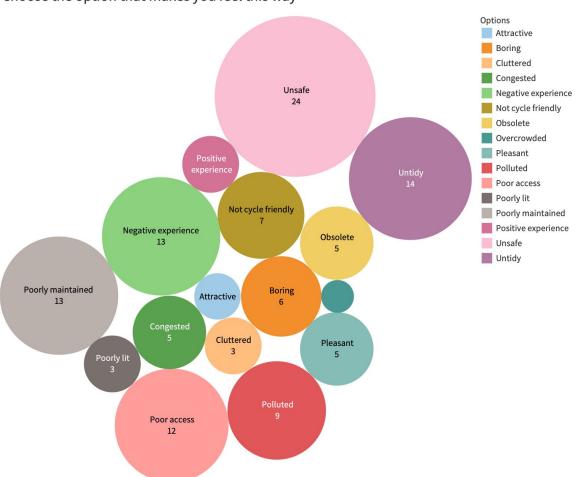

#### What does your comment relate to?

**Thornliebank** 

How does this place make you feel?

**Thornliebank** 

Choose the option that makes you feel this way

**Thornliebank**Map of comments - Choose the option that makes you feel this way