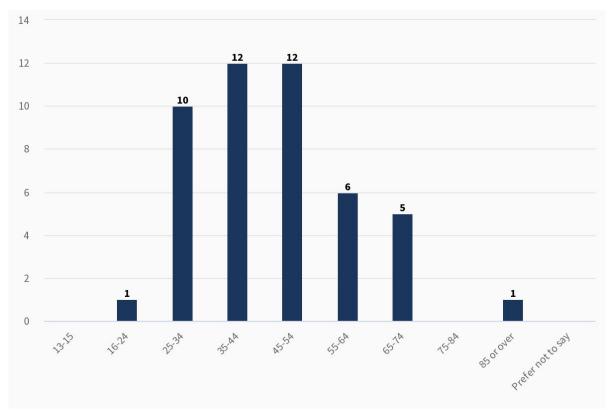

ata collected.

#### **Comments and agreements**

A 'comment' is counted whenever a respondent submits a response to a survey, regardless of whether any free text comments were provided. If a project has multiple 'tiles' including survey questions, a separate comment is counted for a submission on each 'tile'.

Respondents were also able to add one 'agreement' per comment to any comment other than their own.



#### **Headline figures - Thornliebank**

- 2294 website visitors
- 63 respondents
- 97 comments
- 132 agreements
- 94 news subscribers





## **Demographic reach**

Respondents were asked a series of questions about themselves in order to understand whether any particular groups are under-represented. All questions were optional.



#### **Connection to area**





### Age group





#### **Employment status**





#### Gender





# **Comment analysis**



#### **Thornliebank**

#### What does your comment relate to?



**Thornliebank** 

How does this place make you feel?



**Thornliebank** 

Choose the option that makes you feel this way



**Thornliebank**Map of comments - Choose the option that makes you feel this way



**Thornliebank** 



**Thornliebank** 



**Thornliebank** 



**Thornliebank**Map of comments - Choose the option that makes you feel this way



**Thornliebank** 



# **Get in touch**hello@commonplace.is